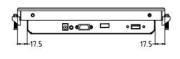

# Capacitive Touch Screen All In One PC(Android)

(Model No. : DM104B)







**Technical Specification** 

Display&Touch

Working Environment

Electrical Performance Configuration

# Interface & Accessory

Interfaces X86 PC

Accessory Installation

Warning

## Tech Spec

### Display&Touch

Panel type Size Display area Package Dimension Resolution Brightness Touch Screen Size and Weight A-Si TFT-LCD, WLED backlight(A type) 10.4 inch (4:3) 212.5 (W) \* 160 (H) mm 40\*28.3\*10.6cm 1024\*768 >250cd/m<sup>2</sup> PCAP 10 points touch N.W 1.7 KG G.W 2.2 KG



10.25







| Electrical Performance |       | Working Environment   |                 |
|------------------------|-------|-----------------------|-----------------|
| Android consumption    | <30 W | Operating temperature | 0℃-50℃          |
|                        |       | Operating humidity    | 10% - 80%       |
|                        |       | Storage temperature   | <b>-5℃-60</b> ℃ |
|                        |       | Storage humidity      | 10% - 70%       |
|                        |       |                       |                 |

### Configuration



| Speaker<br>power<br>Network | 8023W*2<br>10/100M adaptive network card |  |
|-----------------------------|------------------------------------------|--|
| OS                          | Android 9/11<br>8Ω3w*2