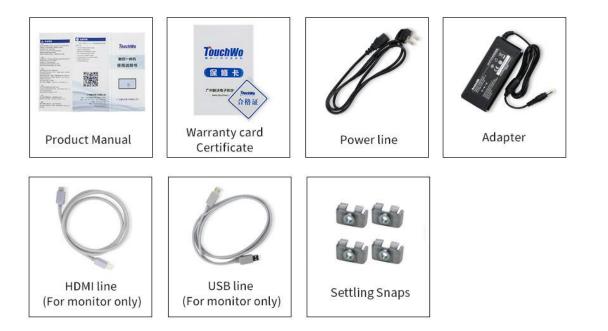

#### Accessory

Manual&Warranty card - Power adapter & AC power cable - Settling bracket - WIFI antenna