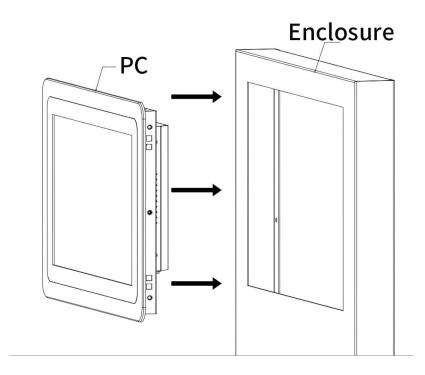

#### Installation

Step 2: Fix the snaps on the mouting holes of the PC, and tighten the snaps with screwdriver.

. . . . . . . . . .

Ē

www.touchwo.com https://touchwo.en.alibaba.com