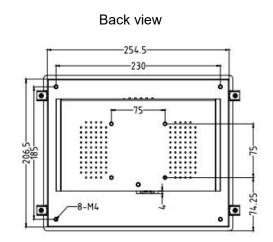

### Display&Touch

Panel type Size Display area Package Dimension Resolution Brightness Touch Screen Size and Weight A-Si TFT-LCD, WLED backlight(A type) 10.4 inch (4:3) 212.5 (W) \* 160 (H) mm 40\*28.3\*10.6cm 1024\*768 >250cd/m<sup>2</sup> PCAP 10 points touch N.W 1.7 KG G.W 2.2 KG

#### Accessory

Manual&Warranty card - Power adapter & AC power cable - Settling bracket - WIFI antenna

#### Installation

Step 2: Fix the snaps on the mouting holes of the PC, and tighten the snaps with screwdriver.

. . . . . . . . . .

Ē

www.touchwo.com https://touchwo.en.alibaba.com