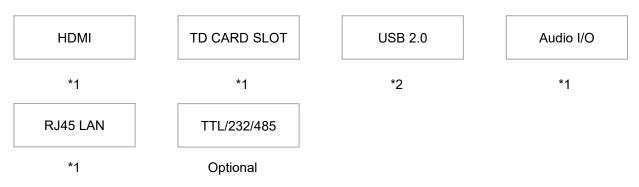

| Storage temperature   | <b>-5℃-60</b> ℃ |
|                        |       | Storage humidity      | 10% - 70%       |
|                        |       |                       |                 |

### Configuration



| Speaker<br>power<br>Network | 8023W*2<br>10/100M adaptive network card |  |
|-----------------------------|------------------------------------------|--|
| OS                          | Android 9/11<br>8Ω3w*2                   |  |
| GPU                         | Android HD                               |  |
| Storage                     | 8G/16G/32G                               |  |
| RAM                         | 2G/4G                                    |  |
| Chip                        | RK3288 RK3568<br>RK3399 RK3368           |  |



#### Interface - Android PC



#### Accessory

Manual&Warranty card - Power adapter & AC power cable - Settling bracket - WIFI antenna



#### Installation



Step 2: Fix the snaps on the mouting holes of the PC, and tighten the snaps with screwdriver.

. . . . . . . . . .

Ē



www.touchwo.com https://touchwo.en.alibaba.com

# Details



www.touchwo.com https://touchwo.en.alibaba.com

## Warning

This device belongs to precision electronic equipment, the front IP65, the overall protection le vel is IPX3, should pay attention to avoid water splashing rain.

Do not place the device in a damp environment. Outdoor equipment needs to be equipped w ith a moisture-proof cover. When it rains or dews, it needs to be protected to prevent thewat er from entering the machine and the mold. The wet environment will accelerate the