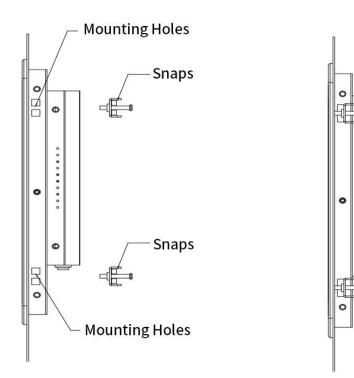

#### Installation

Step 2: Fix the snaps on the mouting holes of the PC, and tighten the snaps with screwdriver.

. . . . . . . . . .

Ē

www.touchwo.com https://touchwo.en.alibaba.com