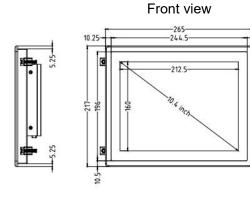

### Display&Touch

Panel type Size Display area Package Dimension Resolution Brightness Touch Screen Size and Weight A-Si TFT-LCD, WLED backlight(A type) 10.4 inch (4:3) 212.5 (W) \* 160 (H) mm 40\*28.3\*10.6cm 1024\*768 >250cd/m<sup>2</sup> PCAP 10 points touch N.W 1.7 KG G.W 2.2 KG