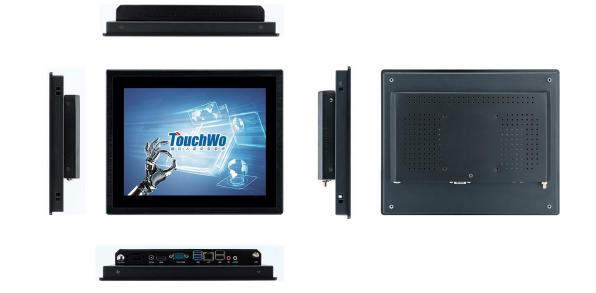

# Capacitive Touch Screen All In One PC(Android)

(Model No. : DM104B)







**Technical Specification** 

Display&Touch

Working Environment

Electrical Performance Configuration

# Interface & Accessory

Interfaces X86 PC

Accessory Installation

Warning

## Tech Spec

### Display&Touch

Panel type Size Display area Package Dimension Resolution Brightness Touch Screen Size and Weight A-Si TFT-LCD, WLED backlight(A type) 10.4 inch (4:3) 212.5 (W) \* 160 (H) mm 40\*28.3\*10.6cm 1024\*768 >250cd/m<sup>2</sup> PCAP 10 points touch N.W 1.7 KG G.W 2.2 KG



10.25







| Electrical Performance |       | Working Environment   |                 |
|------------------------|-------|-----------------------|-----------------|
| Android consumption    | <30 W | Operating temperature | 0℃-50℃          |
|                        |       | Operating humidity    | 10% - 80%