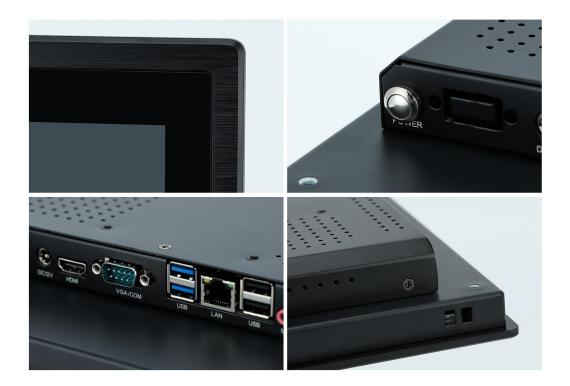

#### Interface - Monitor

HDMI

\*1

Power port 2.1mm DC12V

\*1

USB 2.0

Audio I/O

\*1

\*1

VGA 15PIN d-sub \*1