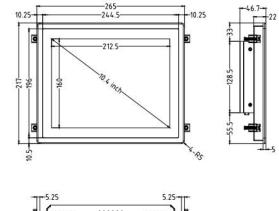

10.4 Inch

### Display&Touch

Panel type A-Si TFT-LCD, WLED backlight(A type)

Size 10.4 inch (4:3)

Display area 212.5 (W) \* 160 (H) mm

Package Dimension 40\*28.3\*10.6cmResolution 1024\*768Brightness  $>250cd/m^2$ 

Touch Screen PCAP 10 points touch

Size and Weight N.W 1.7 KG G.W 2.2 KG