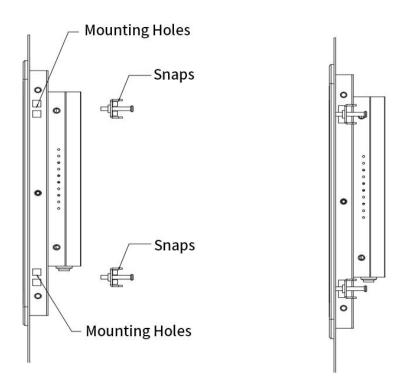

## Installation

Step 2: Fix the snaps on the mouting holes of the PC, and tighten the snaps with screwdriver.

www.touchwo.com https://touchwo.en.alibaba.com