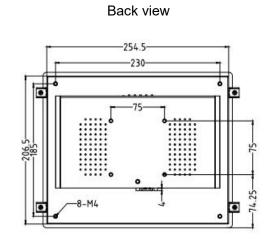

## Interfaces Accessory

#### Interface - Monitor

HDMI

\*1

Power port 2.1mm DC12V

\*1

USB 2.0

Audio I/O

\*1

\*1

VGA 15PIN d-sub \*1