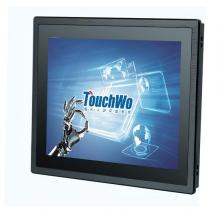

10.4 Inch

### **Capacitive Touch Screens (Monitor)**

(Model No. : DM104B)

### Display&Touch

Panel type A-Si TFT-LCD, WLED backlight(A type)

Size 10.4 inch (4:3)

Display area 212.5 (W) \* 160 (H) mm

Package Dimension 40\*28.3\*10.6cmResolution 1024\*768Brightness  $>250cd/m^2$ 

Touch Screen PCAP 10 points touch