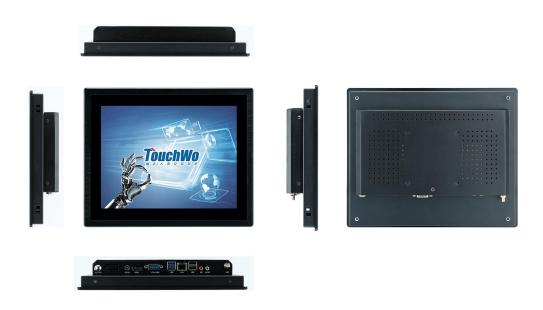

## Interface & Accessory

Interfaces Monitor

Accessory Installation

## Interfaces Accessory

#### Interface - Monitor

HDMI

\*1

Power port 2.1mm DC12V

\*1

USB 2.0

Audio I/O

\*1

\*1

VGA 15PIN d-sub \*1

### Accessory

Manual&Warranty card - Power adapter & AC power cable - Settling bracket - HDMI CABLE - USB CABLE

www.touchwo.com https://touchwo.en.alibaba.com