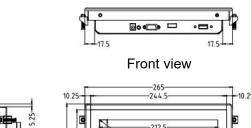

## Installation

Step 2: Fix the snaps on the mouting holes of the PC, and tighten the snaps with screwdriver.

www.touchwo.com https://touchwo.en.alibaba.com