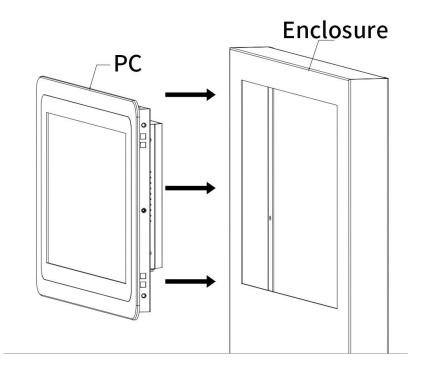

rformance**

X86 consumption <36 W

#### **Working Environment**

Operating temperature  $0^{\circ}\text{C}$ - $50^{\circ}\text{C}$ Operating humidity 10% - 80%Storage temperature  $-5^{\circ}\text{C}$ - $60^{\circ}\text{C}$ Storage humidity 10% - 70%

#### Configuration



Celeron N5095/N5105(Fanless; High Performance)

Chip

Celeron J1900(Fanless)

Core i5 4th /5th Gen

RAM 4G/8G/16G

Storage 32G/64G/128G/256G/512G(SSD)

GPU Core Graphics

os

Win 7//Win 1<mark>0/ Linu</mark>x

Speaker 8Ω3w

power

Network 10/100/1000M adaptive network card

Wireless network card 802.11 a/b/g/n (ac 5G optional)

### Interfaces Accessorv

#### Interface - X86 PC



#### **Accessory**

Manual&Warranty card - Power adapter & AC power cable - Settling bracket - WIFI antenna















#### Installation



Step 2: Fix the snaps on the mouting holes of the PC, and tighten the snaps with screwdriver.



www.touchwo.com https://touchwo.en.alibaba.com

# **Details**



Warning

This device belongs to precision electronic equipment, the front IP65, the overall protection le

vel is IPX3, should pay attention to avoid water splashing rain.

Do not place the device in a damp environment. Outdoor equipment needs to be equipped w

ith a moisture-proof cover. When it rains or dews, it needs to be protected to prevent thewat

er from entering the machine and the mold. The wet environment will accelerate the rapid agi

ng of electronic components, thereby reducing the service life of the product and causing da

mage to parts.

Do not leave the device exposed to strong UV light and direct sunlight for