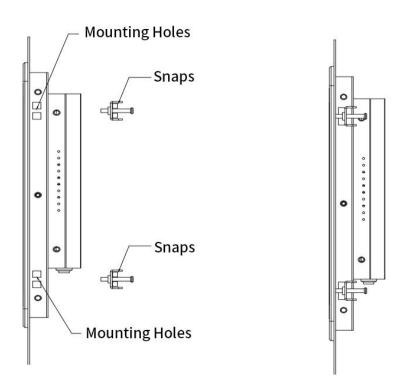

#### Installation

Step 2: Fix the snaps on the mouting holes of the PC, and tighten the snaps with screwdriver.

www.touchwo.com https://touchwo.en.alibaba.com