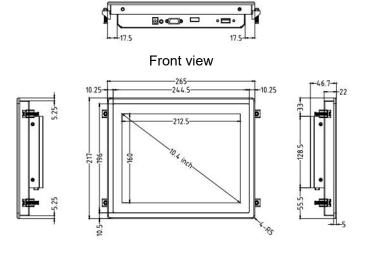

### Display&Touch

Panel type A-Si TFT-LCD, WLED backlight(A type)

Size 10.4 inch (4:3)

Display area 212.5 (W) \* 160 (H) mm

 $\begin{array}{lll} \mbox{Package Dimension} & 40^*28.3^*10.6\mbox{cm} \\ \mbox{Resolution} & 1024^*768 \\ \mbox{Brightness} & >250\mbox{cd/m}^2 \end{array}$ 

Touch Screen PCAP 10 points touch

Size and Weight N.W 1.7 KG G.W 2.2 KG