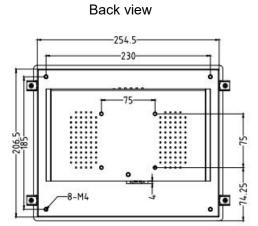

### Display&Touch

Panel type A-Si TFT-LCD, WLED backlight(A type)

Size 10.4 inch (4:3)

Display area 212.5 (W) \* 160 (H) mm

 $\begin{array}{lll} \mbox{Package Dimension} & 40^*28.3^*10.6\mbox{cm} \\ \mbox{Resolution} & 1024^*768 \\ \mbox{Brightness} & >250\mbox{cd/m}^2 \end{array}$ 

Touch Screen PCAP 10 points touch

Size and Weight N.W 1.7 KG G.W 2.2 KG