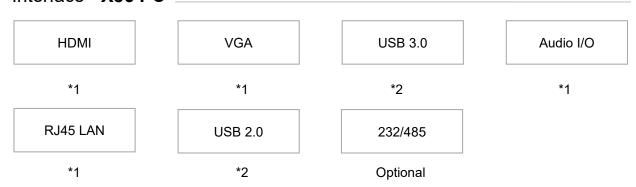

rightness} & >250\mbox{cd/m}^2 \end{array}$ 

Touch Screen PCAP 10 points touch

Size and Weight N.W 1.7 KG G.W 2.2 KG





#### **Electrical Performance**

X86 consumption <36 W

#### **Working Environment**

Operating temperature  $0^{\circ}\text{C}$ - $50^{\circ}\text{C}$ Operating humidity 10% - 80%Storage temperature  $-5^{\circ}\text{C}$ - $60^{\circ}\text{C}$ Storage humidity 10% - 70%

#### Configuration



Celeron N5095/N5105(Fanless; High Performance)

Chip

Celeron J1900(Fanless)

Core i5 4th /5th Gen

RAM 4G/8G/16G

Storage 32G/64G/128G/256G/512G(SSD)

GPU Core Graphics

os

Win 7//Win 1<mark>0/ Linu</mark>x

Speaker 8Ω3w

power

Network 10/100/1000M adaptive network card

Wireless network card 802.11 a/b/g/n (ac 5G optional)

### Interfaces Accessorv

#### Interface - X86 PC



#### **Accessory**

Manual&Warranty card - Power adapter & AC power cable - Settling bracket - WIFI antenna















#### Installation



Step 2: Fix the snaps on the mouting holes of the PC, and tighten the snaps with screwdriver.



www.touchwo.com https://touchwo.en.alibaba.com

# **Details**



Warning

This device belongs to precision electronic equipment, the front IP65, the overall protection le

vel is IPX3, should pay attention to avoid water splashing rain.

Do not place the device in a damp environment. Outdoor equipment needs to be equipped w

ith a moisture-proof cover. When it rains or dews, it needs to be protected to prevent thewat

er from entering the machine and the mold. The wet environment will accelerate the rapid agi

ng of electronic components, thereby redu