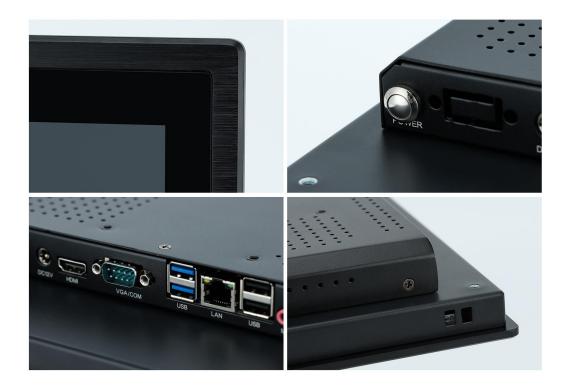

orage temperature  $-5^{\circ}\text{C}$ - $60^{\circ}\text{C}$ Storage humidity 10% - 70%

#### Configuration



Celeron N5095/N5105(Fanless; High Performance)

Chip

Celeron J1900(Fanless)

Core i5 4th /5th Gen

RAM 4G/8G/16G

Storage 32G/64G/128G/256G/512G(SSD)

GPU Core Graphics

os

Win 7//Win 1<mark>0/ Linu</mark>x

Speaker 8Ω3w

power

Network 10/100/1000M adaptive network card

Wireless network card 802.11 a/b/g/n (ac 5G optional)

### Interfaces Accessorv

#### Interface - X86 PC



#### **Accessory**

Manual&Warranty card - Power adapter & AC power cable - Settling bracket - WIFI antenna















#### Installation



Step 2: Fix the snaps on the mouting holes of the PC, and tighten the snaps with screwdriver.



www.touchwo.com https://touchwo.en.alibaba.com

# **Details**



Warning

This device belongs to precision electronic equipment, the front IP65, the overall protection le

vel is IPX3, should pay attention to avoid water splashing rain.

Do not place the device in a damp environment. Outdoor equipment needs to be equipped w

ith a moisture-proof cover. When it rains or dews, it needs to be protected to prevent thewat

er from entering the machine and the mold. The wet environment will accelerate the rapid agi

ng of electronic components, thereby reducing the service life of the product and causing da

mage to parts.

Do not leave the device exposed to strong UV light and direct sunlight for a long time. When

the temperature is higher than 50 °C, the ultraviolet and high temperature illumination screen

will accelerate the deflection of the liquid cr