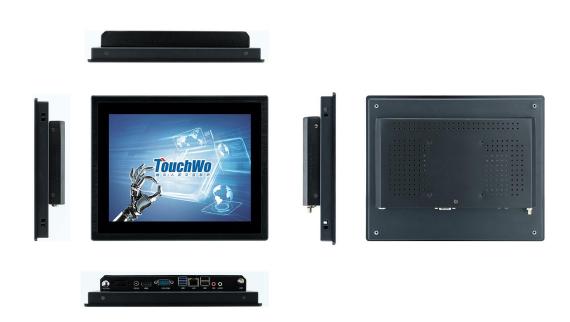

## Interface & Accessory

Interfaces X86 PC

Accessory Installation

Warning

### Interfaces Accessorv

#### Interface - X86 PC

#### **Accessory**

Manual&Warranty card - Power adapter & AC power cable - Settling bracket - WIFI antenna