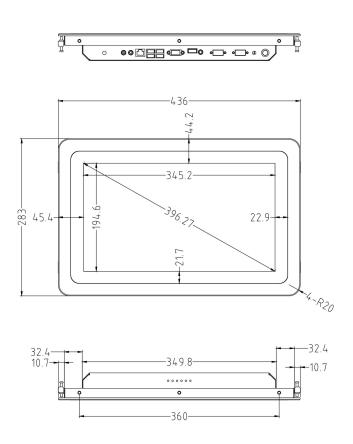

#### **LCD Panel**

| IP Rating                  | IP65 Front        |
|----------------------------|-------------------|
| Screen diagonal            | 15.6inch          |
| Display active screen size | 345.2(W)*194.6(H) |
| Aspect ratio               | 16:9              |
| Physical resolution        | 1920*1080         |
| Colours displayed          | 16.7M             |
| Brightness (cd/m2)         | 250               |
| Contrast                   | 1000:1            |
| Visual Angle H/V (°)       | 175/175           |
| Backlight Lifetime (hours) | LED 15,000        |

#### Operation

| Operating Temperature (°C)           | 0°C-50°C     |
|--------------------------------------|--------------|
| Humidity Range (RH)                  | 0% - 90%     |
| Net weight (kg)                      | 2.8kg        |
| Gross weight (kg)                    | 4.2kg        |
| Housing material                     | Sheet Metal  |
| Housing (mm) L $\times$ W $\times$ H | 436*283*48.7 |
| Mounting                             | 100*100      |