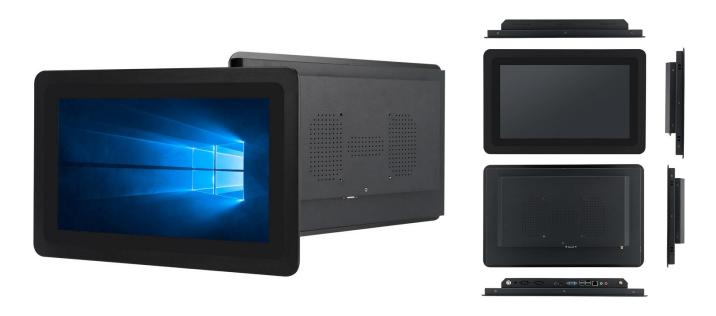

# 15.6" Touchscreen Monitor | DM156B

#### **External Connectors**

| 12v DC IN | x1 | HDMI IN | x1 |
|-----------|----|---------|----|
| USB       | x1 | Audio   | x1 |
| VGA       | v1 |         |    |