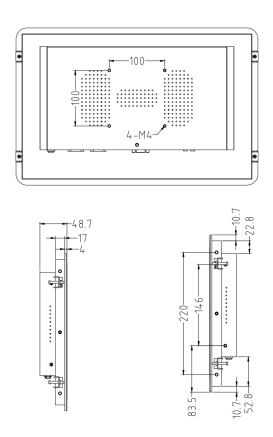

#### Operation

| Operating Temperature (°C)           | 0°C-50°C     |
|--------------------------------------|--------------|
| Humidity Range (RH)                  | 0% - 90%     |
| Net weight (kg)                      | 2.8kg        |
| Gross weight (kg)                    | 4.2kg        |
| Housing material                     | Sheet Metal  |
| Housing (mm) L $\times$ W $\times$ H | 436*283*48.7 |
| Mounting                             | 100*100      |