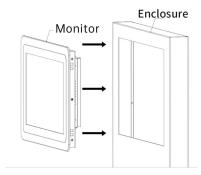

#### Installation

Step 1: Settle the Monitor outside to inside of the enclosure.

Step 2: Fix the snaps on the mouting holes of the Monitor ,and tighten the snaps with screwdriver.