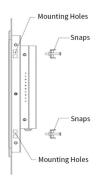

## Included in the Delivery

| Manual   | x1 | Power Supply   | x1 |
|----------|----|----------------|----|
| Mounting | X4 | USB CABLE+HDMI | X1 |
| Snaps    |    | CABLE          |    |

#### Installation

Step 1: Settle the Monitor outside to inside of the enclosure.

Step 2: Fix the snaps on the mouting holes of the Monitor ,and tighten the snaps with screwdriver.