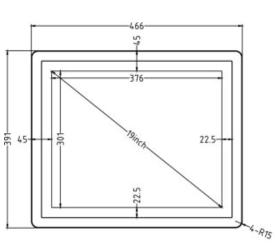

### Display&Touch

| Panel type        | A-Si TFT-LCD, WLED backlight(A type) |  |  |
|-------------------|--------------------------------------|--|--|
| Size              | 19inch (5:4)                         |  |  |
| Display area      | 374.784 (W) *299.827 (H) mm          |  |  |
| Package Dimension | 49×46×16mm                           |  |  |
| Resolution        | 1280*1024P                           |  |  |
| Brightness        | >250cd/m <sup>2</sup>                |  |  |
| Touch Screen      | PCAP 10point touch                   |  |  |
| Size and Weight   | N.W 6.6 KG G.W 8.4KG                 |  |  |
|                   |                                      |  |  |