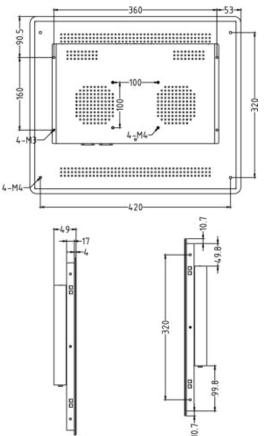

### Display&Touch

| Panel type        | A-Si TFT-LCD, WLED backlight(A type) |  |  |
|-------------------|--------------------------------------|--|--|
| Size              | 19inch (5:4)                         |  |  |
| Display area      | 374.784 (W) *299.827 (H) mm          |  |  |
| Package Dimension | 49×46×16mm                           |  |  |
| Resolution        | 1280*1024P                           |  |  |
| Brightness        | >250cd/m <sup>2</sup>                |  |  |
| Touch Screen      | PCAP 10point touch                   |  |  |
| Size and Weight   | N.W 6.6 KG G.W 8.4KG                 |  |  |
|                   |                                      |  |  |