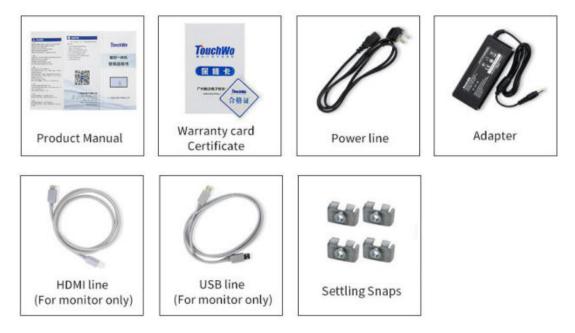

#### Accessory

Manual&Warranty card - Power adapter & AC power cable - Settling bracket-- HDMI&USB cable

www.touchwo.com https://touchwo.en.alibaba.com