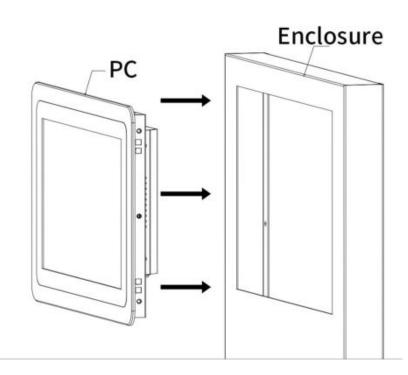

### Installation

Step 1: Settle the PC from outside to inside of the enclosure.

Step 2: Fix the snaps on the mouting holes of the PC, and tighten the snaps with screwdriver.