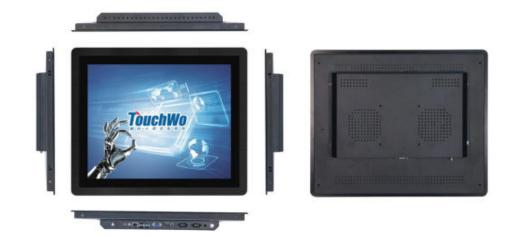

### Interfaces Accessory

#### Interface - Touch Monitor

| HDMI | VGA | USB 2.0 | Audio I/O |
|------|-----|---------|-----------|
| *1   | *1  | *1      | *1        |

#### Accessory

Manual&Warranty card - Power adapter & AC power cable - Settling bracket-- HDMI&USB cable

www.touchwo.com https://touchwo.en.alibaba.com