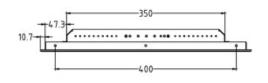

### Display&Touch

| Panel type        | A-Si TFT-LCD, WLED backlight(A type) |  |  |
|-------------------|--------------------------------------|--|--|
| Size              | 19inch (5:4)                         |  |  |
| Display area      | 374.784 (W) *299.827 (H) mm          |  |  |
| Package Dimension | 49×46×16mm                           |  |  |
| Resolution        | 1280*1024P                           |  |  |
| Brightness        | >250cd/m <sup>2</sup>                |  |  |
| Touch Screen      | PCAP 10point touch                   |  |  |
| Size and Weight   | N.W 6.6 KG G.W 8.4KG                 |  |  |
|                   |                                      |  |  |