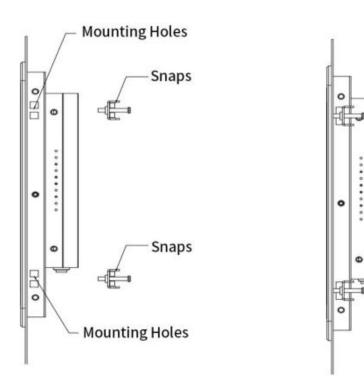

### Installation

Step 1: Settle the PC from outside to inside of the enclosure.

Step 2: Fix the snaps on the mouting holes of the PC, and tighten the snaps with screwdriver.