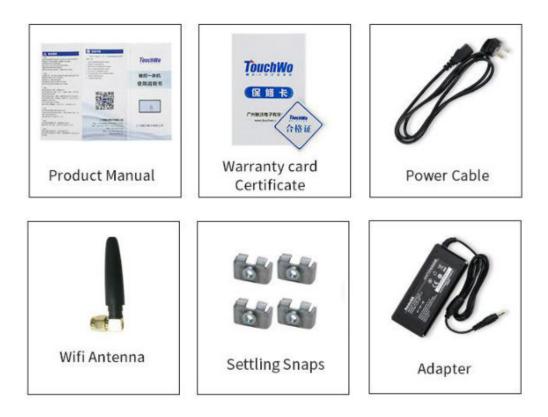

#### Accessory

Manual&Warranty card Power adapter & AC power cable Settling snaps WIFI antenna