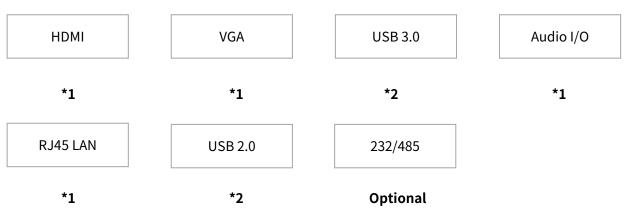

mance)<br>Core i5/i7 8 <sup>th</sup> Gen |
| RAM              | 4G/8G/16G                                                                                                             |
| SSD              | 32G/64G/128G/256G/512G/1TB                                                                                            |
| GPU              | Intel Graphic HD                                                                                                      |
| OS               | Windows 7/Windows 10/Linux                                                                                            |
| Speaker<br>power | 4Ω3w*2                                                                                                                |

### Interfaces Accessory

#### Interface - X86 PC



#### Accessory

Manual&Warranty card Power adapter & AC power cable Settling snaps WIFI antenna



#### Installation

Step 1: Settle the PC from outside to inside of the enclosure.



Step 2: Fix the snaps on the mouting holes of the PC, and tighten the snaps with screwdriver.



## Warning

This device belongs to precision electronic equipment, the front IP65, the overall protection level is IPX3, should pay attention to avoid water splashing rain.

Do not place the device in a damp environment. Outdoor equipment needs to be equipped with a moisture-proof cover. When it rains or dews, it needs to be protected to prevent the water from entering the machine and the mold. The wet environment will accelerate the rap id aging of electronic components, thereby reducing the service life of the