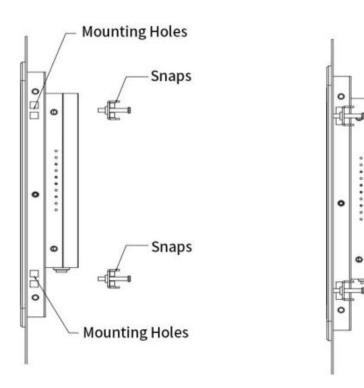

#### Installation

Step 1: Settle the PC from outside to inside of the enclosure.

Step 2: Fix the snaps on the mouting holes of the PC, and tighten the snaps with screwdriver.