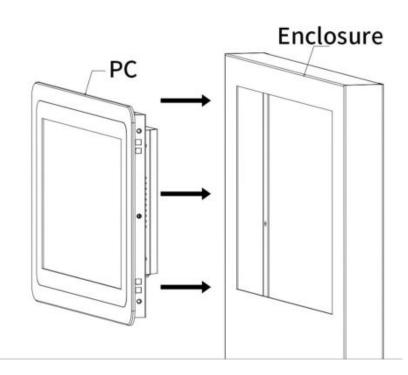

#### Installation

Step 1: Settle the PC from outside to inside of the enclosure.

Step 2: Fix the snaps on the mouting holes of the PC, and tighten the snaps with screwdriver.