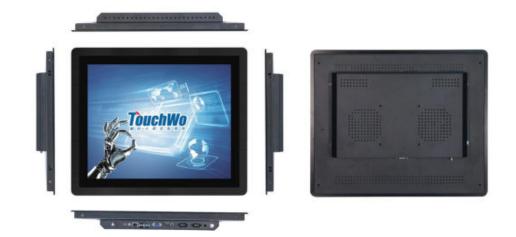

### Interfaces Accessory

#### Interface - X86 PC

#### Accessory

Manual&Warranty card Power adapter & AC power cable Settling snaps WIFI antenna