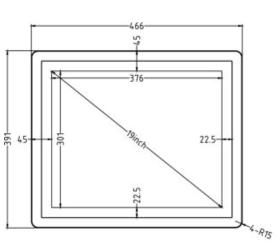

19Inch

### Display&Touch

| Panel type        | A-Si TFT-LCD, WLED backlight(A type) |  |  |
|-------------------|--------------------------------------|--|--|
| Size              | 19inch (5:4)                         |  |  |
| Display area      | 374.784 (W) *299.827 (H) mm          |  |  |
| Package Dimension | 49×46×16mm                           |  |  |
| Resolution        | 1280*1024P                           |  |  |
| Brightness        | >250cd/m <sup>2</sup>                |  |  |
| Touch Screen      | PCAP 10point touch                   |  |  |
| Size and Weight   | N.W 6.6 KG G.W 8.4KG                 |  |  |
|                   |                                      |  |  |