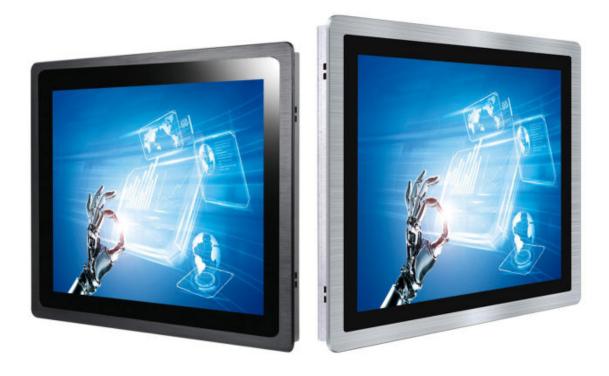

# Capacitive Touch Screen Embedded All In One PC

(Model No. : DM19B)

www.touchwo.com https://touchwo.en.alibaba.com

### Display&Touch

| Panel type        | A-Si TFT-LCD, WLED backlight(A type) |  |  |
|-------------------|--------------------------------------|--|--|
| Size              | 19inch (5:4)                         |  |  |
| Display area      | 374.784 (W) *299.827 (H) mm          |  |  |
| Package Dimension | 49×46×16mm                           |  |  |
| Resolution        | 1280*1024P                           |  |  |
| Brightness        | >250cd/m <sup>2</sup>                |  |  |
| Touch Screen      | PCAP 10point touch                   |  |  |
| Size and Weight   | N.W 6.6 KG G.W 8.4KG                 |  |  |
|                   |                                      |  |  |