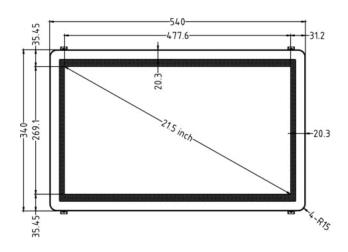

21.5Inch

### Display&Touch

Panel type A-Si TFT-LCD, WLED backlight(A type)

Size 21.5 inch (16:9)

Display area 476.64 (W) \*268.11 (H) mm

Package Dimension 580×450×155mm

Resolution 1920\*1080P

Brightness >250cd/m<sup>2</sup>