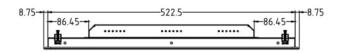

### Display&Touch

Panel type A-Si TFT-LCD, WLED backlight(A type)

Size 21.5 inch (16:9)

Display area 476.64 (W) \*268.11 (H) mm

Package Dimension 580×450×155mm

Resolution 1920\*1080P

Brightness >250cd/m<sup>2</sup>