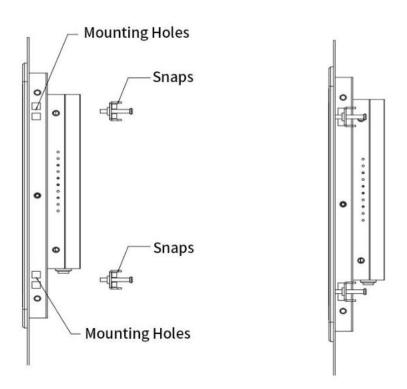

#### Installation

Step 1: Settle the PC from outside to inside of the enclosure.

Step 2: Fix the snaps on the mouting holes of the PC, and tighten the snaps with screwdriver.