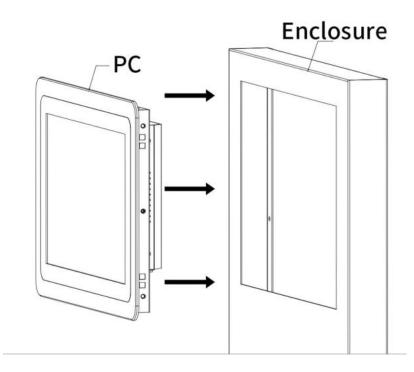

#### Installation

Step 1: Settle the PC from outside to inside of the enclosure.

Step 2: Fix the snaps on the mouting holes of the PC, and tighten the snaps with screwdriver.