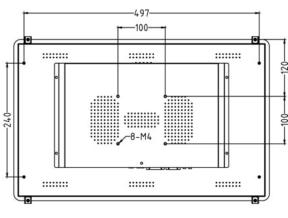

### Display&Touch

Panel type A-Si TFT-LCD, WLED backlight(A type)

Size 21.5 inch (16:9)

Display area 476.64 (W) \*268.11 (H) mm

Package Dimension 580×450×155mm

Resolution 1920\*1080P

Brightness >250cd/m<sup>2</sup>

#### Installation

Step 1: Settle the PC from outside to inside of the enclosure.

Step 2: Fix the snaps on the mouting holes of the PC, and tighten the snaps with screwdriver.