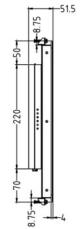

#### Installation

Step 1: Settle the PC from outside to inside of the enclosure.

Step 2: Fix the snaps on the mouting holes of the PC, and tighten the snaps with screwdriver.