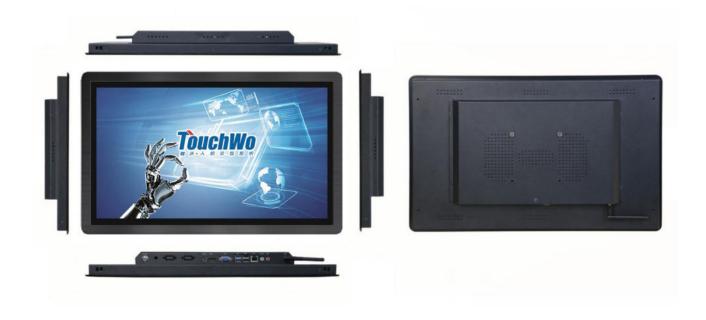

## Interface & Accessory

Interfaces Android

Accessory Installation

### **Interfaces** Accessory

#### Interface - Android

TD CARD SLOT Audio I/O HDMI **USB 2.0** \*1 \*1 \*2 \*1 TTL/232/485 RJ45 LAN \*1

### Accessory

Manual&Warranty card - Power adapter & AC power cable - Settling snaps - WIFI antenna

**Optional** 